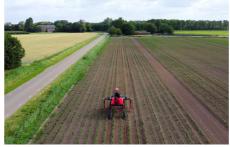

OC Group supplies numerous - easy to exchange - hoeing elements, weed brushes and types of knives for this robust machine. Even the option for chemical weed control can be customised and adjusted to any desired spray width.

### **SPECIFICATIONS**

- 65 hp engine
- EPA Tier 4 emission standards
- 1700 mm (67 inch) ground clearance
- Options for various track widths
- Large assortment of components
- Mechanical weeding system
- Option for chemical weed control