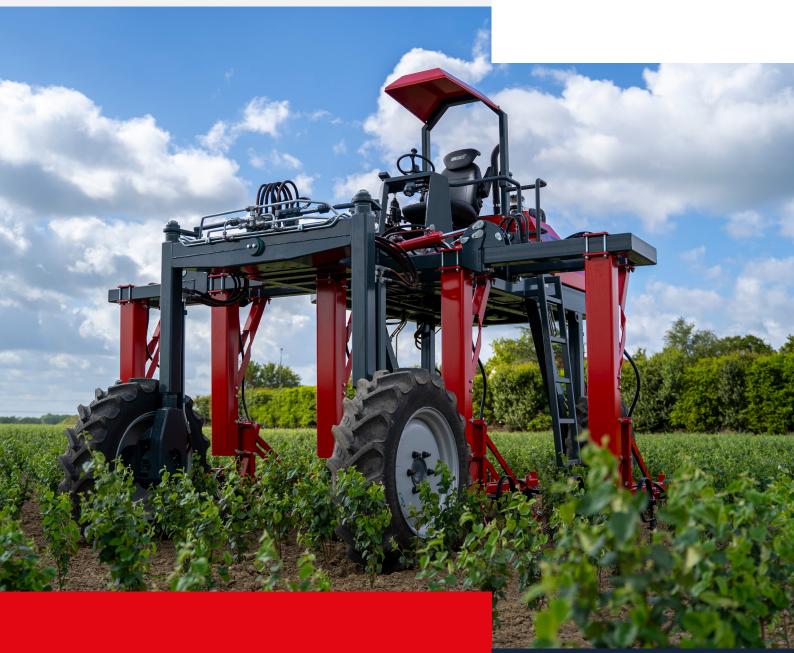

## **MANOEUVRABLE, WITH HIGH GROUND CLEARANCE**

A proper distance is essential for some agricultural applications. OC Group understands this and its High Clearance Trac is an effective solution.

OC Group originally designed the High Clearance Trac for fruit trees. This machine allows simple processing of trees and other crops without damaging them. The 1700 mm ground clearance and a 65 hp engine make that the High Clearance Trac travels rows of special crops effortlessly.

#### **FREEDOM IN THE RIGHT SIZE**

The High Clearance Trac is not only perfect for trees, but also for a wide range of delicate row crops. This machine's track widths can be customised completely to the client's wishes and needs.