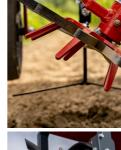

OC Group supplies numerous - easy to exchange - hoeing elements, weed brushes and types of knives for this robust machine. Even the option for chemical weed control can be customised and adjusted to any desired spray width.

### **SPECIFICATIONS**

- 65 hp engine
- EPA Tier 4 emission standards
- 1700 mm (67 inch) ground clearance
- Options for various track widths
- Large assortment of components
- Mechanical weeding system
- Option for chemical weed control