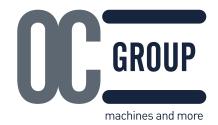

## **MANOEUVRABLE, WITH HIGH GROUND CLEARANCE**

A proper distance is essential for some agricultural applications. OC Group understands this and its High Clearance Trac is an effective solution.

OC Group originally designed the High Clearance Trac for fruit trees. This machine allows simple processing of trees and other crops without damaging them. The 1700 mm ground clearance and a 65 hp engine make that the High Clearance Trac travels rows of special crops effortlessly.

#### **FREEDOM IN THE RIGHT SIZE**

The High Clearance Trac is not only perfect for trees, but also for a wide range of delicate row crops. This machine's track widths can be customised completely to the client's wishes and needs.

### **SPECIFICATIONS**

- 65 hp engine
- EPA Tier 4 emission standards
- 1700 mm (67 inch) ground clearance
- Options for various track widths
- Large assortment of components
- Mechanical weeding system
- Option for chemical weed control