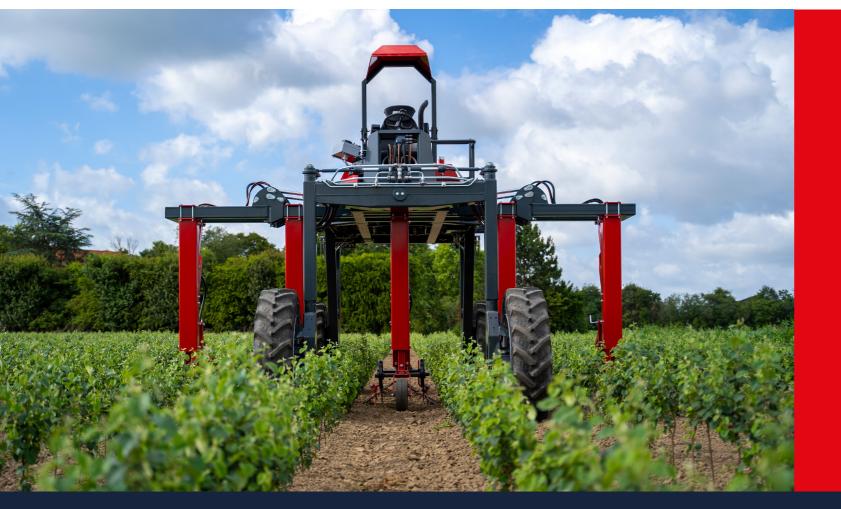

## **MANOEUVRABLE, WITH HIGH GROUND CLEARANCE**

A proper distance is essential for some agricultural applications. OC Group understands this and its High Clearance Trac is an effective solution.

OC Group originally designed the High Clearance Trac for fruit trees. This machine allows simple processing of trees and other crops without damaging them. The 1700 mm ground clearance and a 65 hp engine make that the High Clearance Trac travels rows of special crops effortlessly.

#### **FREEDOM IN THE RIGHT SIZE**

The High Clearance Trac is not only perfect for trees, but also for a wide range of delicate row crops. This machine's track widths can be customised completely to the client's wishes and needs.

### **SPECIFICATIONS**

- 65 hp engine
- EPA Tier 4 emission standards
- 1700 mm (67 inch) ground clearance
- Options for various track widths
- Large assortment of components
- Mechanical weeding system
- Option for chemical weed control